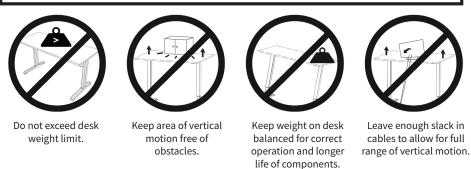

#### DO NOT EXCEED WEIGHT CAPACITY.

Failure to do so may result in serious injury.

Phillips