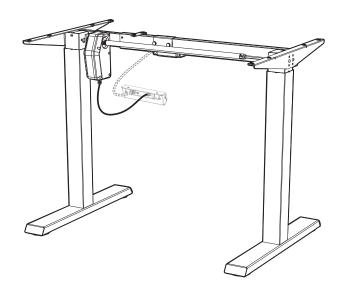

## Black Compact Electric Single Motor Desk Frame

Instruction Manual

#### STEP 1

Place the frame upside down on desktop and drill pilot holes for the screws. Use a 3/32" or 3mm bit, and drill holes to a depth of 3/8" (10mm). Readjust the sync rod if necessary.