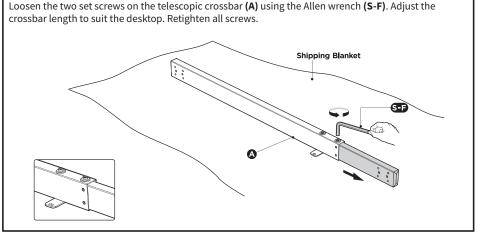

#### STEP 1

Place the frame upside down on desktop and drill pilot holes for the screws. Use a 3/32" or 3mm bit, and drill holes to a depth of 3/8" (10mm). Readjust the sync rod if necessary.