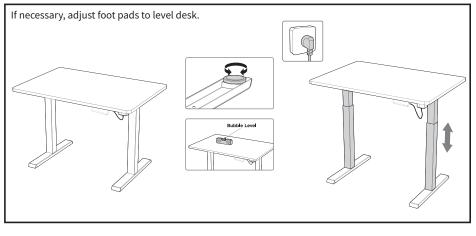

THE GIVEN POWER UNIT ARE NOT ALLOWED.
- OUTDOOR USE IS PROHIBITED.

## **WARNING: CHOKING HAZARD**

SMALL PARTS - NOT FOR CHILDREN UNDER 3 YEARS. ADULT SUPERVISION IS REQUIRED.





DO NOT place hands on or near support bars. Moving parts can crush and cut. Pinch points are created during lifting and lowering the worksurface. Failure to follow these instructions may result in serious personal injury.

# TOOLS NEEDED

#### DO NOT EXCEED WEIGHT CAPACITY.

Failure to do so may result in serious injury.





Phillips

### **ASSEMBLY STEPS**

#### STEP 1







Place the frame upside down on desktop and drill pilot holes for the screws. Use a 3/32" or 3mm bit, and drill holes to a depth of 3/8" (10mm). Readjust the sync rod if necessary.



#### STEP 7







#### STEP 10







#### STEP 13



**A**CAUTION!



Failure to follow these instructions may result in property damage and/or personal injury.



Love your new VIVO setup and want to share? Tag us in your photo! **@vivo\_us** 



#### Open Monday - Friday 7:00am - 7:00pm CST,

our dedicated support team can offer immediate assistance with rapid response times. If any parts are received damaged or defective, please contact us. We are happy to replace parts to ensure you have a fully functioning product.

|   | help@vivo-us.com                            | AVG. RESPONSE TIME (within office hrs): <b>1HR 8M</b><br>- 23% within < 15m<br>- 38% within < 30m<br>- 61% within < 1hr<br>- 83% within < 2hr<br>- 92% within < 3hr |
|---|---------------------------------------------|-------------------------------------------------------