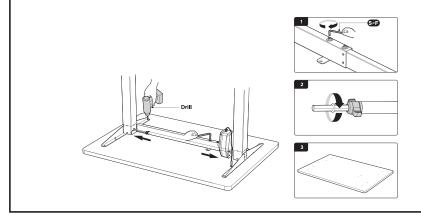

#### STEP 1

Place the frame upside down on desktop and drill pilot holes for the screws. Use a 3/32" or 3mm bit, and drill holes to a depth of 3/8" (10mm). Readjust the sync rod if necessary.