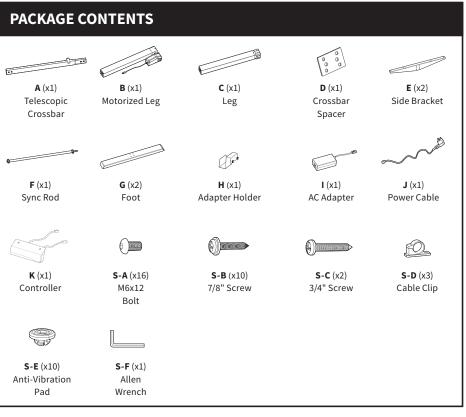

or damage or injury caused by improper mounting, incorrect assembly, or inappropriate use.

## ELECTRICAL SAFETY INSTRUCTIONS

THIS PRODUCT IS POWERED BY ELECTRICITY. IN ORDER TO AVOID BURNS, FIRE AND ELECTRIC SHOCK, PLEASE READ THE FOLLOWING INSTRUCTIONS CAREFULLY.

- DO NOT CLEAN PRODUCT WHILE POWER IS CONNECTED.
- DO NOT DISASSEMBLE OR REPLACE COMPONENTS WHILE POWER IS CONNECTED.
- NEVER OPERATE THE SYSTEM WITH A DAMAGED CORD OR PLUG. PLEASE CONTACT YOUR SELLER TO REPLACE DAMAGED PARTS.
- NEVER OPERATE SYSTEM IN DAMP ENVIRONMENTS OR IF ANY ELECTRICAL COMPONENTS HAVE
  MADE CONTACT WITH LIQUIDS.
- ALTERATIONS OF THE GIVEN POWER UNIT ARE NOT ALLOWED.
- OUTDOOR USE IS PROHIBITED.

## **WARNING: CHOKING HAZARD**

SMALL PARTS - NOT FOR CHILDREN UNDER 3 YEARS. ADULT SUPERVISION IS REQUIRED.





DO NOT place hands on or near support bars. Moving parts can crush and cut. Pinch points are created during lifting and lowering the worksurface. Failure to follow these instructions may result in serious personal injury.

# TOOLS NEEDED

#### DO NOT EXCEED WEIGHT CAPACITY.

Failure to do so may result in serious injury.





Phillips

### **ASSEMBLY STEPS**

#### STEP 1







Place the frame upside down on desktop and drill pilot holes for the screws. Use a 3/32" or 3mm bit, and drill holes to a depth of 3/8" (10mm). Readjust the sync rod if necessary.



#### STEP 7







#### STEP 10







#### STEP 13



**A**CAUTION!



Failure to follow these instructions may result in property damage and/or personal injury.



Love your new VIVO setup and want to share? Tag us in your photo!