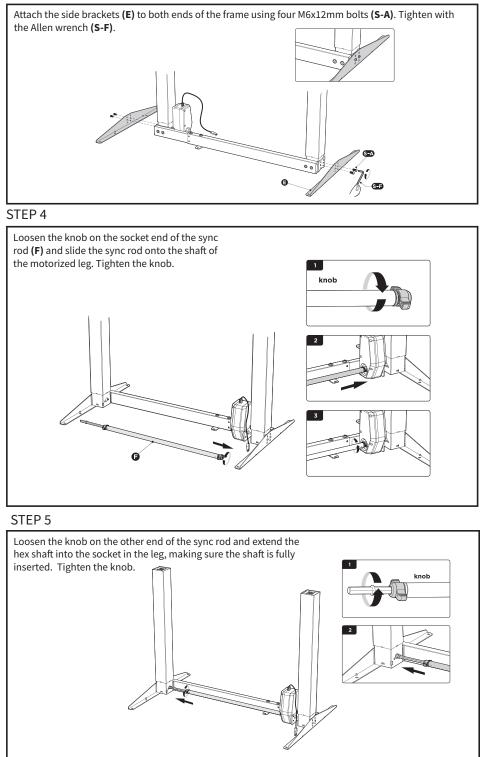

D.
- NEVER OPERATE THE SYSTEM WITH A DAMAGED CORD OR PLUG. PLEASE CONTACT YOUR SELLER TO REPLACE DAMAGED PARTS.
- NEVER OPERATE SYSTEM IN DAMP ENVIRONMENTS OR IF ANY ELECTRICAL COMPONENTS HAVE
  MADE CONTACT WITH LIQUIDS.
- ALTERATIONS OF THE GIVEN POWER UNIT ARE NOT ALLOWED.
- OUTDOOR USE IS PROHIBITED.

## **WARNING: CHOKING HAZARD**

SMALL PARTS - NOT FOR CHILDREN UNDER 3 YEARS. ADULT SUPERVISION IS REQUIRED.





DO NOT place hands on or near support bars. Moving parts can crush and cut. Pinch points are created during lifting and lowering the worksurface. Failure to follow these instructions may result in serious personal injury.

# TOOLS NEEDED

#### DO NOT EXCEED WEIGHT CAPACITY.

Failure to do so may result in serious injury.





Phillips

### **ASSEMBLY STEPS**

#### STEP 1







Place the frame upside down on desktop and drill pilot holes for the screws. Use a 3/32" or 3mm bit, and drill holes to a depth of 3/8" (10mm). Readjust the sync rod if necessary.



#### STEP 7







#### STEP 10







#### STEP 13



**A**CAUTION!



Failure to follow these instructions may result in property damage and/or personal injury.



Love your new VIVO setup and want to share? Tag us in your photo! **@vivo\_us** 



#### Open Monday - Friday 7:00am - 7:00pm CST,

our dedicated support team can offer immediate assistance with rapid response times. If any parts are received damaged or defective, please contact us. We are happy to replace parts to ensure you have a fully functioning product.

|   | help@vivo-us.com                            | AVG. RESPONSE TIME (within office