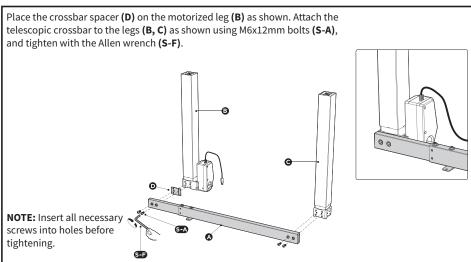

TED.
- NEVER OPERATE THE SYSTEM WITH A DAMAGED CORD OR PLUG. PLEASE CONTACT YOUR SELLER TO REPLACE DAMAGED PARTS.
- NEVER OPERATE SYSTEM IN DAMP ENVIRONMENTS OR IF ANY ELECTRICAL COMPONENTS HAVE
  MADE CONTACT WITH LIQUIDS.
- ALTERATIONS OF THE GIVEN POWER UNIT ARE NOT ALLOWED.
- OUTDOOR USE IS PROHIBITED.

## **WARNING: CHOKING HAZARD**

SMALL PARTS - NOT FOR CHILDREN UNDER 3 YEARS. ADULT SUPERVISION IS REQUIRED.





DO NOT place hands on or near support bars. Moving parts can crush and cut. Pinch points are created during lifting and lowering the worksurface. Failure to follow these instructions may result in serious personal injury.

# TOOLS NEEDED

#### DO NOT EXCEED WEIGHT CAPACITY.

Failure to do so may result in serious injury.





Phillips

### **ASSEMBLY STEPS**

#### STEP 1







Place the frame upside down on desktop and drill pilot holes for the screws. Use a 3/32" or 3mm bit, and drill holes to a depth of 3/8" (10mm). Readjust the sync rod if necessary.



#### STEP 7







#### STEP 10







#### STEP 13



**A**CAUTION!



Failure to follow these instructions may result in property damage and/or personal injury.



Love your new VIVO setup and want to share? Tag us in your photo! **@vivo\_us** 



#### Open Monday - Friday 7:00am - 7:00pm CST,

our dedicated support team can offer immediate assistance with rapid response times. If any parts are received damaged or defective, please contact us. We are happy to replace parts to ensure you have a fully functioning product.

|   | help@vivo-us.com                            | AVG. RESPONSE TIME (within offic