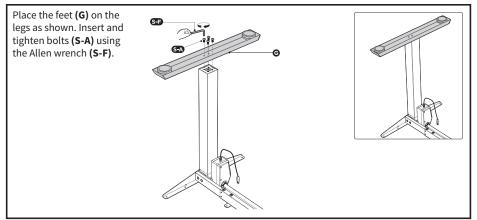

E CONTACT WITH LIQUIDS.
- ALTERATIONS OF THE GIVEN POWER UNIT ARE NOT ALLOWED.
- OUTDOOR USE IS PROHIBITED.

## **WARNING: CHOKING HAZARD**

SMALL PARTS - NOT FOR CHILDREN UNDER 3 YEARS. ADULT SUPERVISION IS REQUIRED.





DO NOT place hands on or near support bars. Moving parts can crush and cut. Pinch points are created during lifting and lowering the worksurface. Failure to follow these instructions may result in serious personal injury.

# TOOLS NEEDED

#### DO NOT EXCEED WEIGHT CAPACITY.

Failure to do so may result in serious injury.





Phillips

### **ASSEMBLY STEPS**

#### STEP 1







Place the frame upside down on desktop and drill pilot holes for the screws. Use a 3/32" or 3mm bit, and drill holes to a depth of 3/8" (10mm). Readjust the sync rod if necessary.



#### STEP 7







#### STEP 10







#### STEP 13



**A**CAUTION!



Failure to follow these instructions may result in property damage and/or personal injury.



Love your new VIVO setup and want to share? Tag us in your photo! **@vivo\_us** 



#### Open Monday - Friday 7:00am - 7:00pm CST,

our dedicated support team can offer immediate assistance with rapid response times. If any parts are received damaged or defective, please contact us. We are happy to replace parts to ensure you have a fully functioning product.

|   | help@vivo-us.com                            | AVG. RESPONSE TIME (within office hrs): <b>1HR 8M</b><br>- 23% within < 15m<br>- 38% within < 30m<br>- 61% within < 1hr<br>- 83% within < 2hr<br>- 92% within < 3hr |
|---|---------------------------------------------|---------------