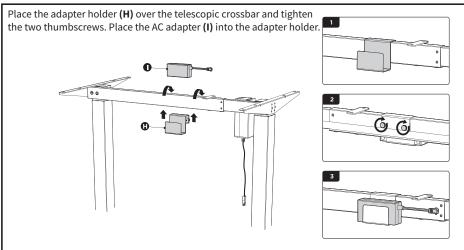

CONTACT WITH LIQUIDS.
- ALTERATIONS OF THE GIVEN POWER UNIT ARE NOT ALLOWED.
- OUTDOOR USE IS PROHIBITED.

## **WARNING: CHOKING HAZARD**

SMALL PARTS - NOT FOR CHILDREN UNDER 3 YEARS. ADULT SUPERVISION IS REQUIRED.





DO NOT place hands on or near support bars. Moving parts can crush and cut. Pinch points are created during lifting and lowering the worksurface. Failure to follow these instructions may result in serious personal injury.

# TOOLS NEEDED

#### DO NOT EXCEED WEIGHT CAPACITY.

Failure to do so may result in serious injury.





Phillips

### **ASSEMBLY STEPS**

#### STEP 1







Place the frame upside down on desktop and drill pilot holes for the screws. Use a 3/32" or 3mm bit, and drill holes to a depth of 3/8" (10mm). Readjust the sync rod if necessary.



#### STEP 7







#### STEP 10







#### STEP 13



**A**CAUTION!



Failure to follow these instructions may result in property damage and/or personal injury.



Love your new VIVO setup and want to share? Tag us in your photo! **@vivo\_us** 



#### Open Monday - Friday 7:00am - 7:00pm CST,

our dedicated support team can offer immediate assistance with rapid response times. If any parts are received damaged or defective, please contact us. We are happy to replace parts to ensure you have a fully functioning product.

|   | help@vivo-us.com                            | AVG. RESPONSE TIME (within office hrs): <b>1HR 8M</b><br>- 23% within < 15m<br>- 38% within < 30m<br>- 61% within < 1hr<br>- 83% within < 2hr<br>- 92% within < 3hr |
|---|---------------------------------------------|-----------------