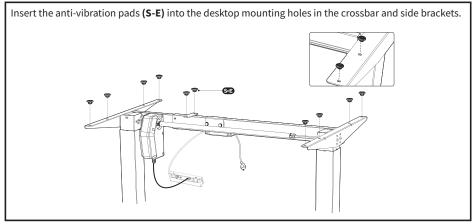

DS.
- ALTERATIONS OF THE GIVEN POWER UNIT ARE NOT ALLOWED.
- OUTDOOR USE IS PROHIBITED.

## **WARNING: CHOKING HAZARD**

SMALL PARTS - NOT FOR CHILDREN UNDER 3 YEARS. ADULT SUPERVISION IS REQUIRED.





DO NOT place hands on or near support bars. Moving parts can crush and cut. Pinch points are created during lifting and lowering the worksurface. Failure to follow these instructions may result in serious personal injury.

# TOOLS NEEDED

#### DO NOT EXCEED WEIGHT CAPACITY.

Failure to do so may result in serious injury.





Phillips

### **ASSEMBLY STEPS**

#### STEP 1







Place the frame upside down on desktop and drill pilot holes for the screws. Use a 3/32" or 3mm bit, and drill holes to a depth of 3/8" (10mm). Readjust the sync rod if necessary.



#### STEP 7







#### STEP 10







#### STEP 13



**A**CAUTION!



Failure to follow these instructions may result in property damage and/or personal injury.



Love your new VIVO setup and want to share? Tag us in your photo! **@vivo\_us** 



#### Open Monday - Friday 7:00am - 7:00pm CST,

our dedicated support team can offer immediate assistance with rapid response times. If any parts are received damaged or defective, please contact us. We are happy to replace parts to ensure you have a fully functioning product.

|   | help@vivo-us.com                            | AVG. RESPONSE TIME (within office hrs): <b>1HR 8M</b><br>- 23% within < 15m<br>- 38% within < 30m<br>- 61% within < 1hr<br>- 83% within < 2hr<br>- 92% within < 3hr |
|---|---------------------------------------------|-----------------------------------