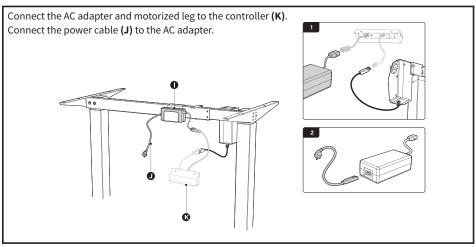

NTACT WITH LIQUIDS.
- ALTERATIONS OF THE GIVEN POWER UNIT ARE NOT ALLOWED.
- OUTDOOR USE IS PROHIBITED.

## **WARNING: CHOKING HAZARD**

SMALL PARTS - NOT FOR CHILDREN UNDER 3 YEARS. ADULT SUPERVISION IS REQUIRED.





DO NOT place hands on or near support bars. Moving parts can crush and cut. Pinch points are created during lifting and lowering the worksurface. Failure to follow these instructions may result in serious personal injury.

# TOOLS NEEDED

#### DO NOT EXCEED WEIGHT CAPACITY.

Failure to do so may result in serious injury.





Phillips

### **ASSEMBLY STEPS**

#### STEP 1







Place the frame upside down on desktop and drill pilot holes for the screws. Use a 3/32" or 3mm bit, and drill holes to a depth of 3/8" (10mm). Readjust the sync rod if necessary.



#### STEP 7







#### STEP 10







#### STEP 13



**A**CAUTION!



Failure to follow these instructions may result in property damage and/or personal injury.



Love your new VIVO setup and want to share? Tag us in your photo! **@vivo\_us** 



#### Open Monday - Friday 7:00am - 7:00pm CST,

our dedicated support team can offer immediate assistance with rapid response times. If any parts are received damaged or defective, please contact us. We are happy to replace parts to ensure you have a fully functioning product.

|   | help@vivo-us.com                            | AVG. RESPONSE TIME (within office hrs): <b>1HR 8M</b><br>- 23% within < 15m<br>- 38% within < 30m<br>- 61% within < 1hr<br>- 83% within < 2hr<br>- 92% within < 3hr |
|---|---------------------------------------------|-------------------