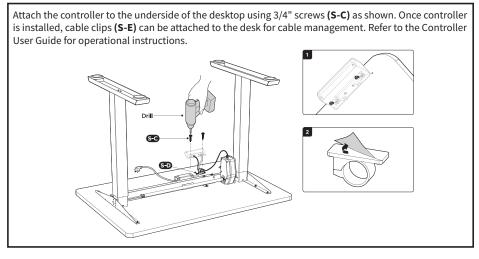

#### STEP 1

Place the frame upside down on desktop and drill pilot holes for the screws. Use a 3/32" or 3mm bit, and drill holes to a depth of 3/8" (10mm). Readjust the sync rod if necessary.